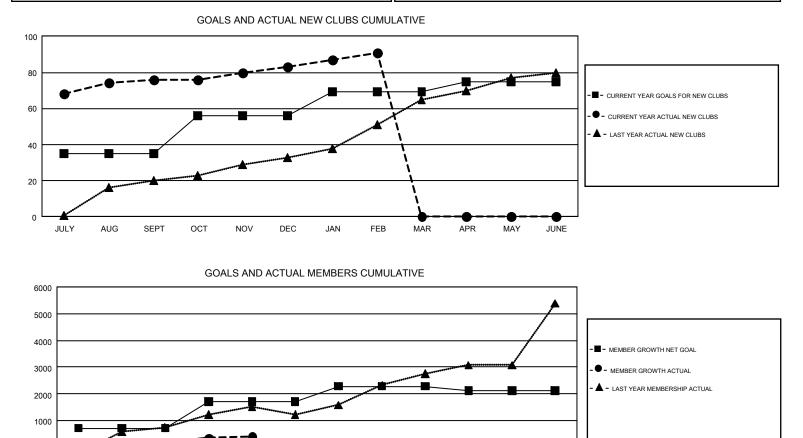

## GMT: VENKATA S RAJU DANTULURI

REPORT DOES NOT INCLUDE CLUBS IN UNDISTRICTED AREAS.

|               | Clu           | bs          |               | Members               |                           |                         |                                                    |  |
|---------------|---------------|-------------|---------------|-----------------------|---------------------------|-------------------------|----------------------------------------------------|--|
|               | RESULTS FO    | R 2017-2018 |               | RESULTS FOR 2017-2018 |                           |                         |                                                    |  |
| QUARTER       | NEW CLUB GOAL | NEW CLUBS   | DROPPED CLUBS | QUARTER               | MEMBER GROWTH NET<br>GOAL | MEMBER GROWTH<br>ACTUAL | DROPPED<br>MEMBERS ACTUAL<br>(including transfers) |  |
| JULY/AUG/SEPT | 35            | 76          | 5             | JULY/AUG/SEPT         | 715                       | 2,406                   | 2,044                                              |  |
| OCT/NOV/DEC   | 21            | 7           | 29            | OCT/NOV/DEC           | 1,005                     | 779                     | 1,521                                              |  |
| JAN/FEB/MAR   | 13            | 8           | 4             | JAN/FEB/MAR           | 569                       | 833                     | 483                                                |  |
| APR/MAY/JUNE  | 6             | 0           | 0             | APR/MAY/JUNE          | -161                      | 0                       | 0                                                  |  |